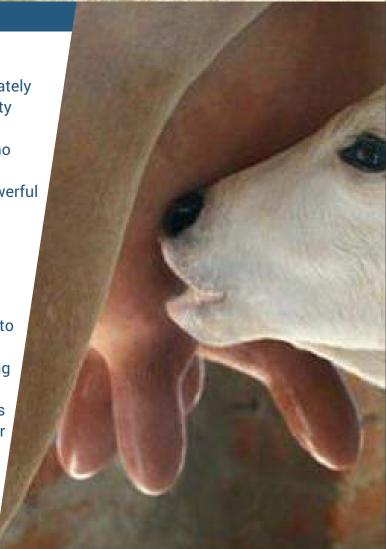

#### **COLLECTION PROCESS**

Even before entering into the business of processing raw colostrum, the Cure Nutraceutical team already had the network in place to collect raw colostrum from villages in North Gujarat to supply to buyers in Mumbai over the last two decades. Strict quality criteria have been laid down and farmers have been made aware of precautions to be taken during and after obtaining raw colostrum. The network is fully equipped with collection vans carrying disinfected plastic cans and deep freezers to immediately chill the raw colostrum. Once the product is frozen, it is sent to the processing facility where it is once again checked for quality before accepting it for final processing.

In order to make the best quality finished product available to the consumers, Cure Nutraceutical accepts and processes only that colostrum which is obtained within the first 48 hours of parturition.