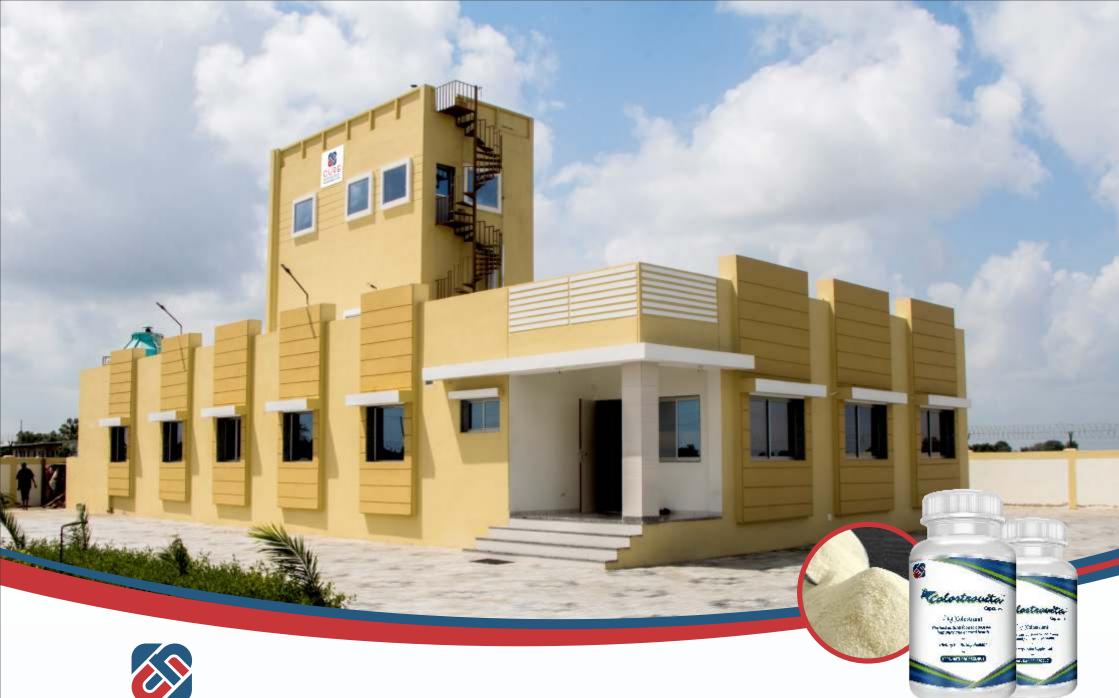

Seeing the opportunity because of increasing demand from urban areas, the group of entrepreneurs decided to enter into processed high quality colostrum powder. The state of the art facility near Sujanpur in Patan District has a capacity to manufacture 6 tonnes of spray and freeze dried colostrum powders per month, while ensuring the highest standards of quality because of in-house laboratory, separate capsuling, packaging and storage sections.

The manufacturing facility has been developed keeping in mind future export potential as well as all the requirements for certifications like ISO to assure highest quality product for consumers.

Cure Nutraceuticals applies highest standard of manufacturing practice right from the selection of raw materials to final shipping. we are committed to provide quality, purity, safety & efficacious products to meet the standard as per the international regulatory requirements.